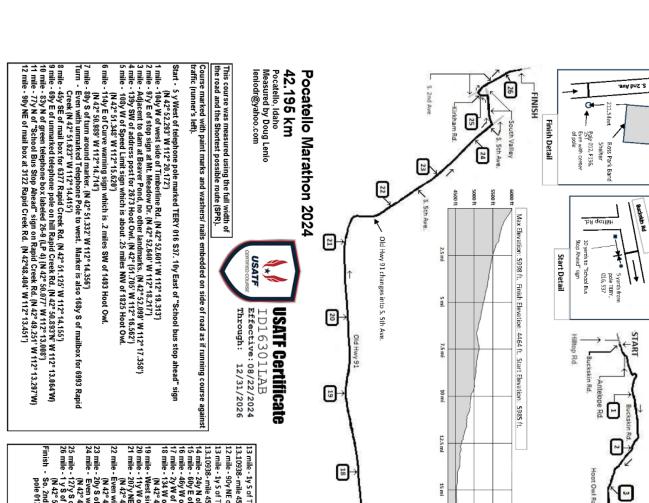

| USATE | USA Track & Field | recognized by |
|-------|-------------------|---------------|
|       |                   |               |

| Name of the course Pocatello Marathon 2024                                                                                   | Distance <u>42.195 km</u>                          |  |  |
|------------------------------------------------------------------------------------------------------------------------------|----------------------------------------------------|--|--|
| Location (state) <u>ID</u>                                                                                                   | (city) Pocatello                                   |  |  |
| Type of course: <u>Road Race</u>                                                                                             |                                                    |  |  |
| Measuring Methods: <u>Steel Tape &amp; Bicycle</u>                                                                           |                                                    |  |  |
| Measured By Doug Lenio, 1535 Sun Valley Way, Pocatello, ID 83201 - 208.380.3712 - leniodr@yahoo.com                          |                                                    |  |  |
| Race Contact Mike Calley, 1410 Kelsea PI, Pocatello, ID 83201 - 208.681.3710 - pocatellorun@gmail.com                        |                                                    |  |  |
| Date(s) when course measured: <u>5/1/2016, 8/13/2024</u>                                                                     |                                                    |  |  |
| Number of measurements of entire course: <u>2</u> Course Configuration: <u>Point to Point</u>                                |                                                    |  |  |
| Elevation (meters above sea level) Start <u>1,824.00Finish</u> <u>1,361.00Lowest</u> <u>1,360.00Highest</u> <u>1,828.0</u> 0 |                                                    |  |  |
| Straight line distance between start and finish 7773m Drop 10.97 m/km Separation 18.42 %                                     |                                                    |  |  |
| Type of surface: Paved <u>100 %</u> Dirt <u>0 %</u> Gravel <u>0 %</u> Grass <u>0 %</u> Track <u>0 %</u>                      |                                                    |  |  |
| Effective date of certification: August 22, 2024                                                                             | Certification code: ID16301LAB                     |  |  |
|                                                                                                                              | Note to Race Director: Use this Certification Code |  |  |
|                                                                                                                              | in all public announcements relating to your race. |  |  |